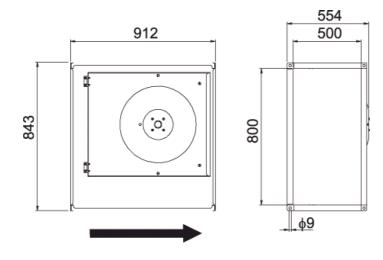

## Dimensions

## Technical data

| Parameter                                                 | Value         | Unit  |
|-----------------------------------------------------------|---------------|-------|
| Voltage                                                   | 400           | V     |
| Phase                                                     | 3             | ~     |
| Frequency                                                 | 50            | Hz    |
| Power                                                     | 1.72          | kW    |
| Current                                                   | 3.69          | A     |
| R.p.m.                                                    | 23            | r/s   |
| Max. temperature of transported air                       | 55            | °C    |
| Max. temperature of transported air when speed-controlled | 55            | °C    |
| Sound pressure level at 3 m                               | 64            | dB(A) |
| Length                                                    | 912           | mm    |
| Width                                                     | 843           | mm    |
| Height                                                    | 554           | mm    |
| Weight                                                    | 57.5          | kg    |
| Enclosure class, motor                                    | 44            | IP    |
| Insulation class, motor                                   | F             |       |
| Duct connection                                           | 800x500<br>mm |       |