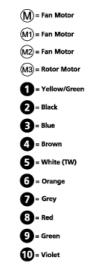

| mm    |
| Width                                                     | 843           | mm    |
| Height                                                    | 554           | mm    |
| Weight                                                    | 57.5          | kg    |
| Enclosure class, motor                                    | 44            | IP    |
| Insulation class, motor                                   | F             |       |
| Duct connection                                           | 800x500<br>mm |       |

Diagrams



# Sound





#### Parameter

Distance: Propagation type: Equivalent absorption area: 3.000 Hemi-spherical 20.00

## Dimensions



# Wiring diagram



### Accessories

VRDT 4 VRTT 4

#### **Electrical accessories**

FLR 800x500 DS 800x500 LDR 800x500