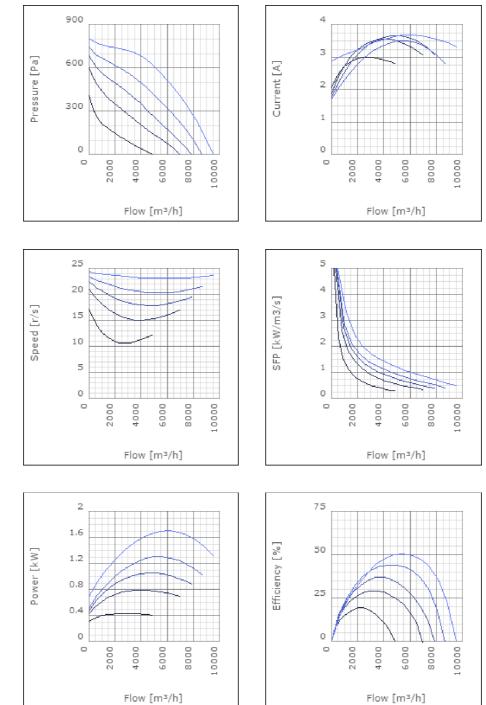

## Technical data

| Parameter                                                 | Value         | Unit  |
|-----------------------------------------------------------|---------------|-------|
| Voltage                                                   | 400           | V     |
| Phase                                                     | 3             | ~     |
| Frequency                                                 | 50            | Hz    |
| Power                                                     | 1.72          | kW    |
| Current                                                   | 3.69          | A     |
| R.p.m.                                                    | 23            | r/s   |
| Max. temperature of transported air                       | 55            | °C    |
| Max. temperature of transported air when speed-controlled | 55            | °C    |
| Sound pressure level at 3 m                               | 64            | dB(A) |
| Length                                                    | 912           | mm    |
| Width                                                     | 843           | mm    |
| Height                                                    | 554           | mm    |
| Weight                                                    | 57.5          | kg    |
| Enclosure class, motor                                    | 44            | IP    |
| Insulation class, motor                                   | F             |       |
| Duct connection                                           | 800x500<br>mm |       |