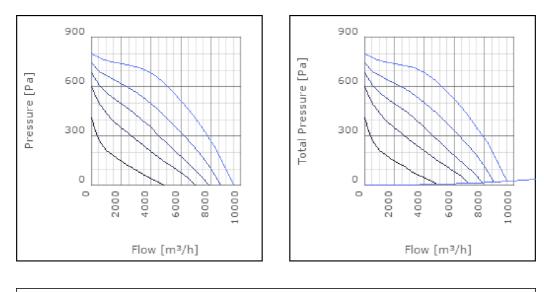

## Technical data

| Parameter                                                 | Value         | Unit  |
|-----------------------------------------------------------|---------------|-------|
| Voltage                                                   | 400           | V     |
| Phase                                                     | 3             | ~     |
| Frequency                                                 | 50            | Hz    |
| Power                                                     | 1.72          | kW    |
| Current                                                   | 3.69          | A     |
| R.p.m.                                                    | 23            | r/s   |
| Max. temperature of transported air                       | 55            | °C    |
| Max. temperature of transported air when speed-controlled | 55            | °C    |
| Sound pressure level at 3 m                               | 64            | dB(A) |
| Length                                                    | 912           | mm    |
| Width                                                     | 843           | mm    |
| Height                                                    | 554           | mm    |
| Weight                                                    | 57.5          | kg    |
| Enclosure class, motor                                    | 44            | IP    |
| Insulation class, motor                                   | F             |       |
| Duct connection                                           | 800x500<br>mm |       |