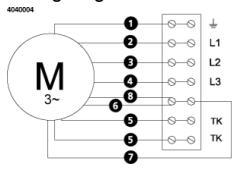

| 64            | dB(A) |
| Length                                                    | 912           | mm    |
| Width                                                     | 843           | mm    |
| Height                                                    | 554           | mm    |
| Weight                                                    | 57.5          | kg    |
| Enclosure class, motor                                    | 44            | IP    |
| Insulation class, motor                                   | F             |       |
| Duct connection                                           | 800x500<br>mm |       |

Diagrams



# Sound





#### Parameter

Distance: Propagation type: Equivalent absorption area: 3.000 Hemi-spherical 20.00

## Dimensions



# Wiring diagram



### Accessories

VRDT 4 VRTT 4

#### **Electrical accessories**

FLR 800x500 DS 800x500 LDR 800x500